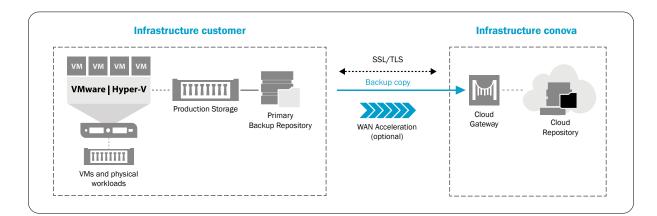

## **TOPBACKUP CLOUD CONNECT**

EFFICIENT TRANSFER OF BACKUPS TO THE CONOVA DATA CENTERS

Transfer backups of physical and virtual systems with an end-to-end encryption to external storage locations without the cost and complexity of developing and maintaining an external infrastructure. Control is done centrally via the existing Veeam backup infrastructure. Make the most of modern backup technology with backup copy jobs and integrated WAN acceleration, the possibility of unlimited incremental backups, GFS storage guidelines (grandfather-fatherson), and more.

## 77 Highlights at a glance

- External backup location according to 3-2-1 backup strategy
- conova certified according to EN 50600 and ISO 27001
- Fully integrated with existing backup technology from Veeam Software
- Restore entire VMs, VM files, and hard drives with just a few clicks
- End-to-end encryption of your backups
- Scalable use of backup capacity in the data center
- Integrated WAN accelerator for efficient transfer of backups
- Complete transparency and control for the customer