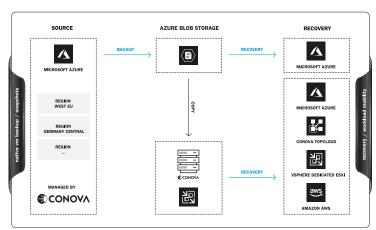

## **TOPBACKUP FOR MICROSOFT AZURE**

EASY, FAST AND SECURE RESTORE FOR AZURE WORKLOADS

TopBackup for Microsoft Azure offers a restore and backup solution for your Azure workloads. It allows you to efficiently and securely protect against data loss in just a few short minutes. Your data is backed up on Azure Blob Storage and our specialists can simultaneously use workload mobility to transfer the data to one of our certified conova data centers where they can be restored if necessary. You can choose between Microsoft Azure, our TopCloud or alternatively, Amazon AWS.