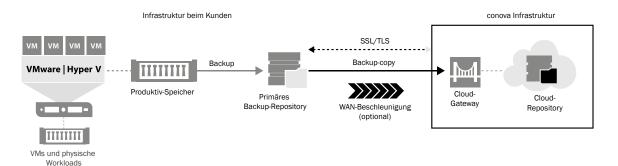

## EFFICIENT TRANSFER OF BACKUPS TO CONOVA

Transfer backups of physical and virtual systems with an end-to-end encryption to external storage locations without the cost and complexity of developing and maintaining an external infrastructure. Control is done centrally via the existing veeam backup infrastructure. Make the most of modern backup technology with backup copy jobs and integrated WAN acceleration, unlimited incremental backups, GFS storage guidelines (grandfather-father-son), and more.